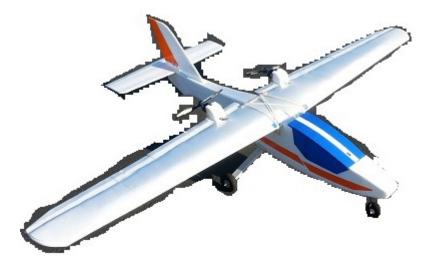

## Orka – Twin Pusher Advanced Trainer

- Semi scale Foam board quick build plan by Elewon @RCGroups
- Twin pusher plane modeled after Orka EM 11.
- 58" WS, 2.6 sqft wing area, over 14 oz/sqft wing loading with ~8 oz battery
- Electronics Required: