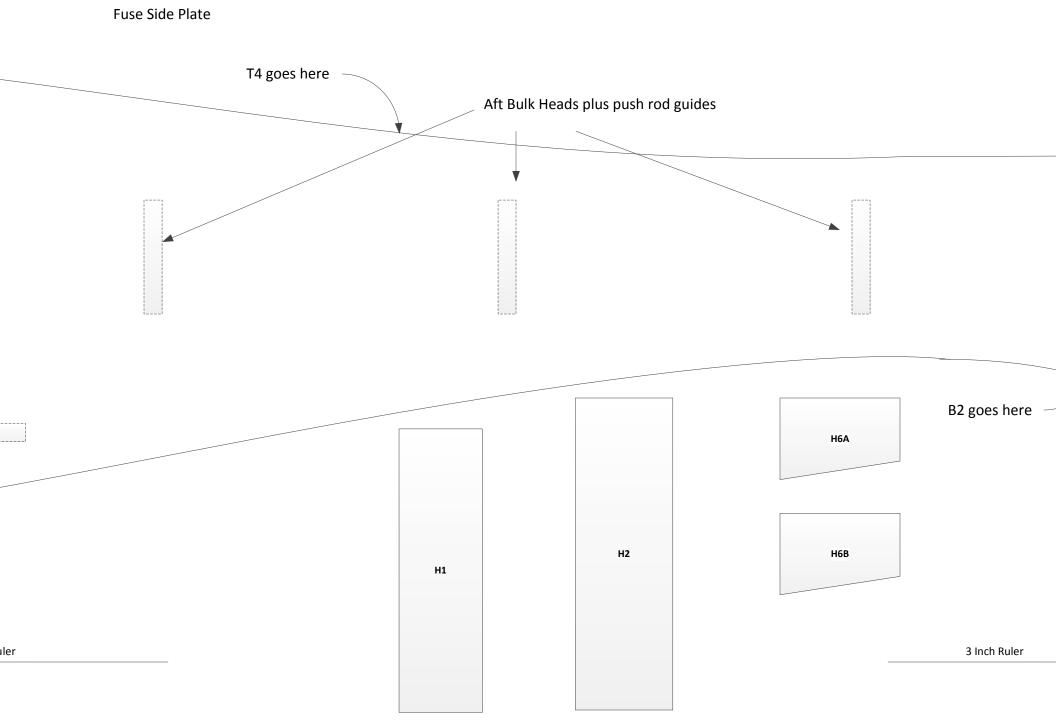

## Wing panel coordinates as laid out on 2 sheets of DT foam boards CG is at 2 11/16" from LE

Popsicle Stick

Fuse Bottom Plate Remove paper on the inner surface

ıler