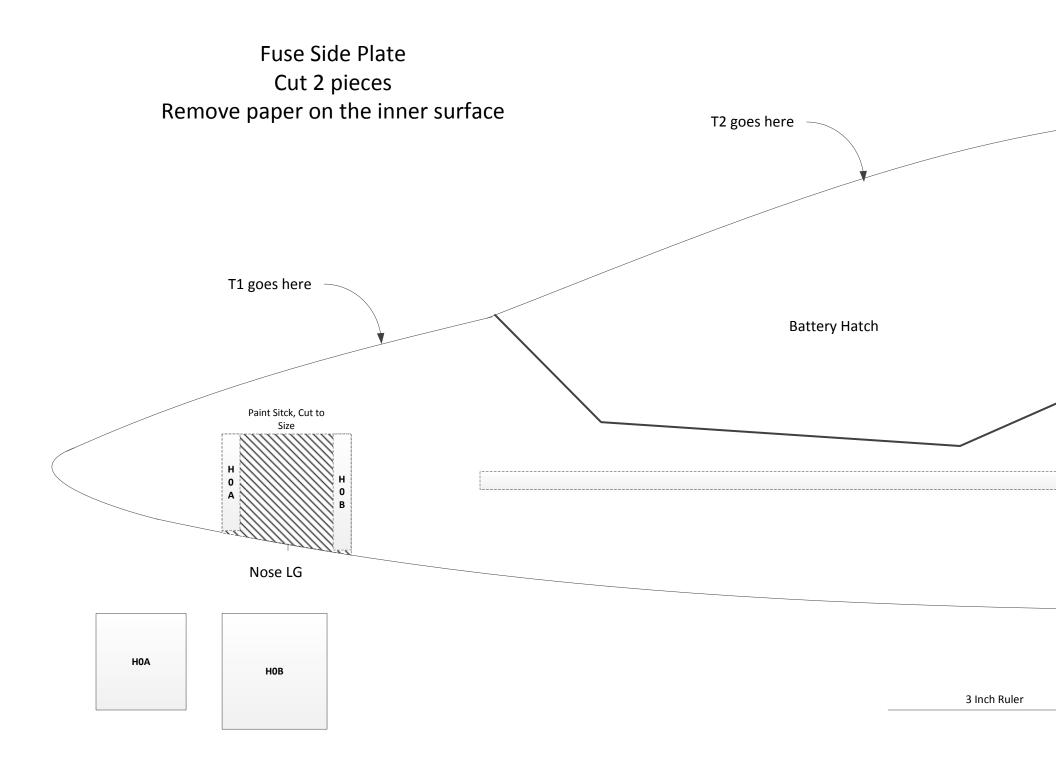

| Battery hatch Top Piece<br>T2<br>Remove paper on inner surface<br>Vent Hole |  |
|-----------------------------------------------------------------------------|--|
|-----------------------------------------------------------------------------|--|