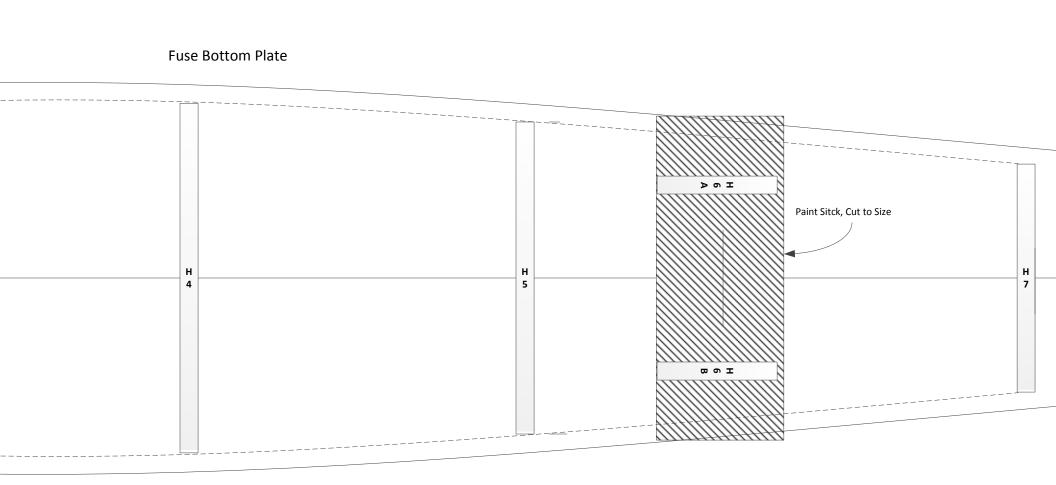

DT foam board x 3 sheets Low temp hot glue ½ x ¾ x 1/16 Aluminum bar - 15" 1mmx36" music wire for push rods – 3 Paint stir stick from Home Depot - 1 Screws etc

- Notes:
- Battery capacity (AH) x C rating must be > 90
- Use 6x4 or 7x4 prop with 1800kV and 7x5 with 1400kV
- Use ESCs with at least 3A BEC or a separate BEC
- Disclaimer:
- This is a scale model and requires scratch building experience as well as flight experience on a plane with flaps and landing gear. The plane is very stable, responsive, and easy to handle but it is not forgiving. Recovering from tough spots will be difficult if you don't make right decisions.
- This is an effort to document detailed plans for the said plane but it is not possible to cover every detail.
- RC plane building and flying are dangerous activities and you are responsible for all your actions. Be safe and happy flying!