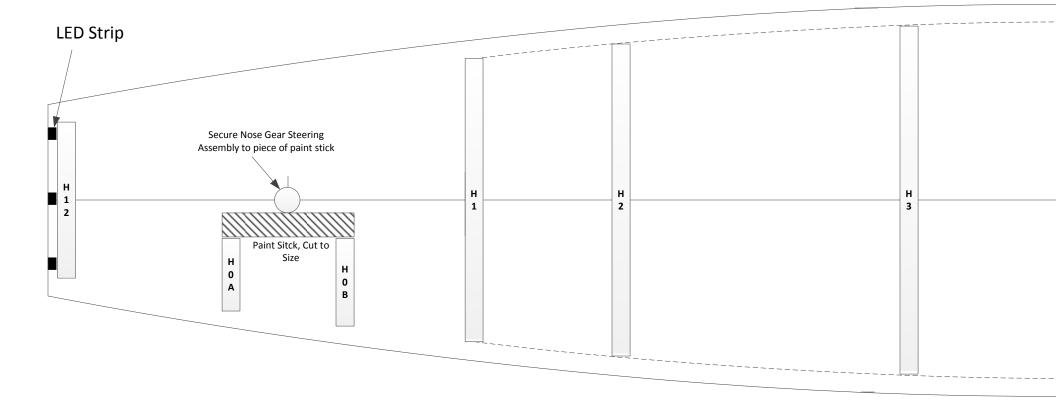

Servos: 9g x 7 or 9g x 6 with no landing gear ESCs: 30A x 2 Motors: 50g 1400-1800kV x 2 Battery: 2200 – 3300mAH x 1 LEDs: White/Red/Green strips Props: 6x4 or 7x4 or 7x5 x 2 (CW and CCW)

• Other Materials: