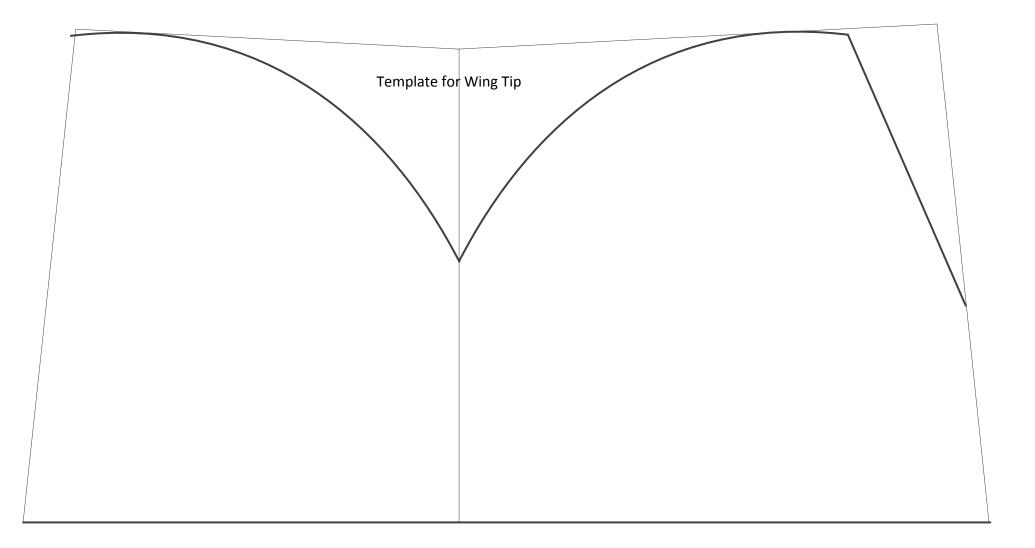

## Wing panel coordinates as laid out on 2 sheets of DT foam boards CG is at 2 11/16" from LE

Popsicle Stick

Fuse Bottom Plate Remove paper on the inner surface

ıler