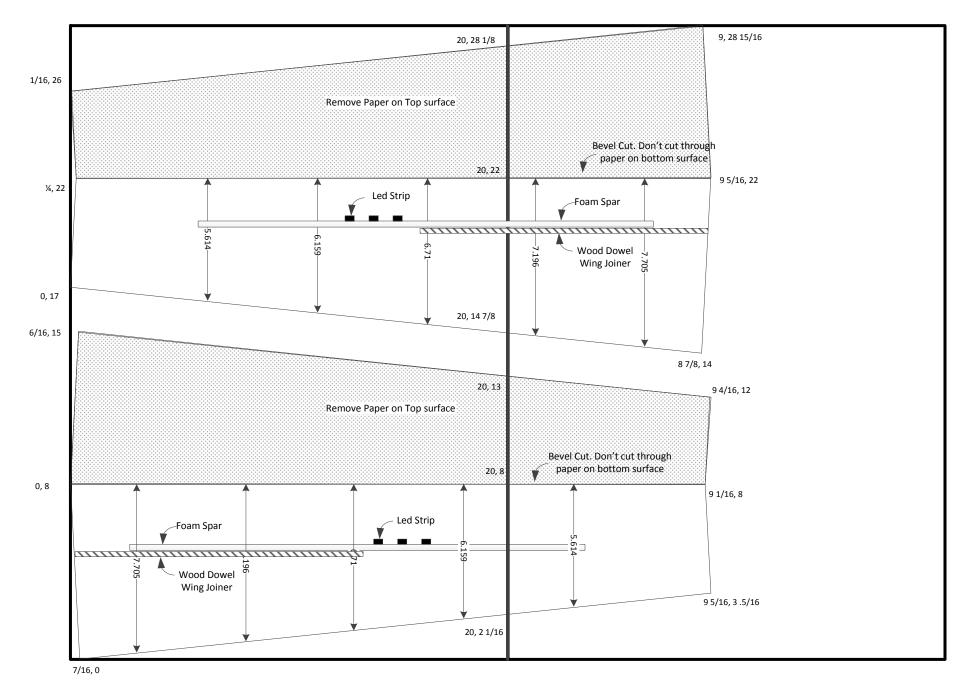

## Wing panel coordinates as laid out on 2 sheets of DT foam boards CG is at 2 11/16" from LE

Popsicle Stick

Fuse Bottom Plate Remove paper on the inner surface

ıler