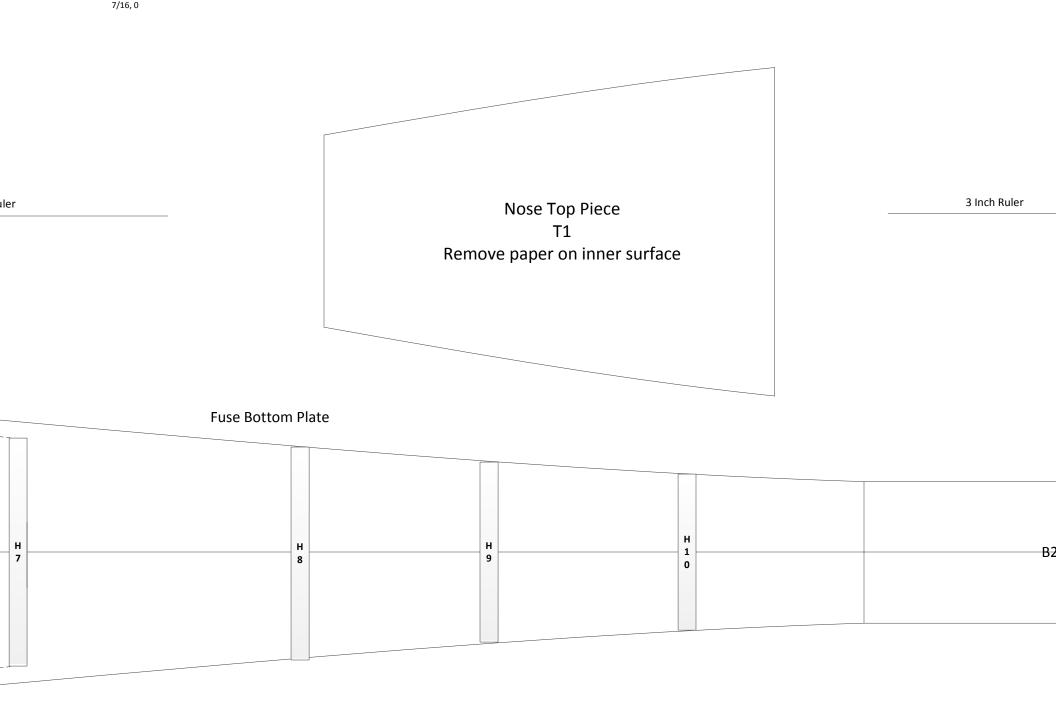

## Wing panel coordinates as laid out on 2 sheets of DT foam boards CG is at 2 11/16" from LE

Popsicle Stick

Fuse Bottom Plate Remove paper on the inner surface

ıler