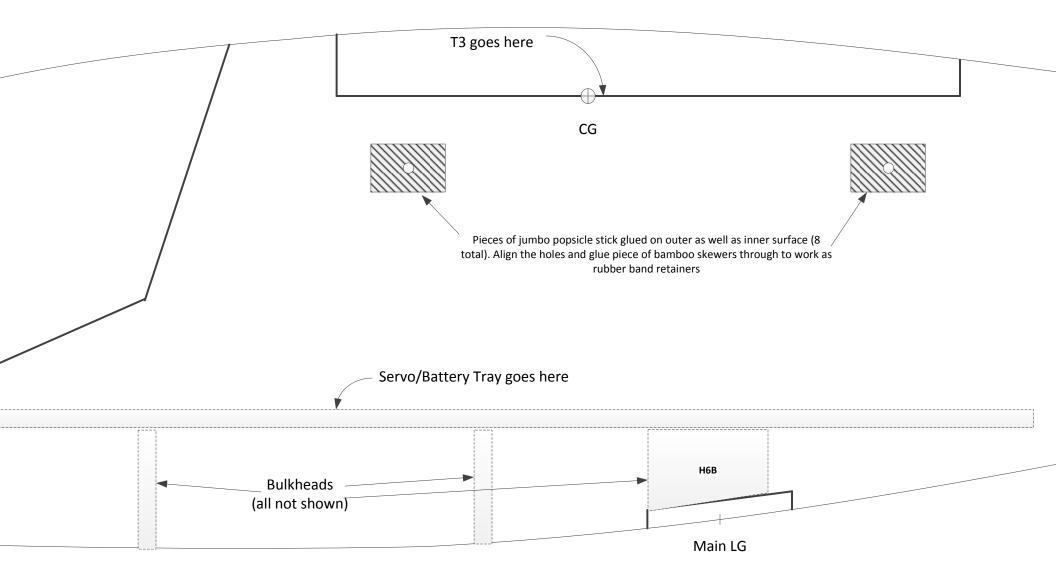

## Wing panel coordinates as laid out on 2 sheets of DT foam boards CG is at 2 11/16" from LE

Popsicle Stick

Fuse Bottom Plate Remove paper on the inner surface

ıler